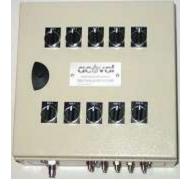

#### Nozzle selecting compartment

The selecting compartment is located near the worker.

Spraying control centre with two independently adjusted nozzles