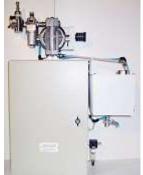

## Way of functioning

The spraying control centre feeds the <u>spraying nozzles</u> with liquid and gas. The pressures are steady and appropriate. It can manage several nozzles independently or by groups. It can be fed by one or several tanks or casks. The parts of the spraying control centre may all be at the same place or separated.

#### Spraying control centre with six nozzles in two racks

Spraying control centre with eight nozzles in two racks

Eight nozzle switches