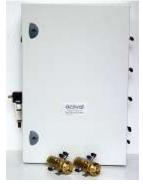

#### Nozzle selecting compartment

The selecting compartment is located near the worker.

Spraying control centre with two independently adjusted nozzles