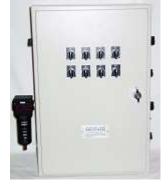

#### Spraying control centre with six nozzles in two racks

Spraying control centre with eight nozzles in two racks

Eight nozzle switches